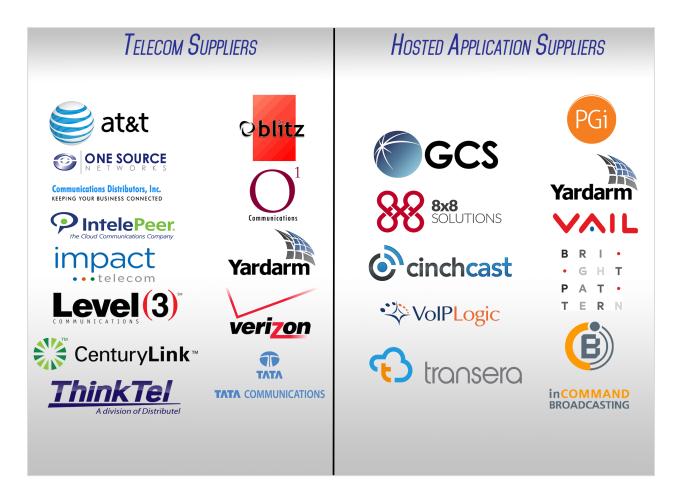

<u>SIPSelect</u> utilizes direct relationships with 40+ carriers. Each carrier has unique capabilities which we leverage to help our customers deliver the features and cost savings dictated by their business plan. A few of the suppliers are listed below: